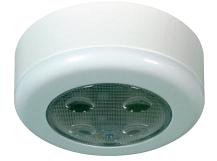

## Part No. 0-668-03

LED downlighter for recessed or surface mounting, 12/24 volt in white plastic with detachable surface mount bezel. Incorporates a switch in the lamp lens. 77mm dia. x 26mm.

### Additional information

Red wire +ve supply White wire -ve ground

Mounting bezel is removeable to allow recessed fitting.

Technical Drawing (not to scale)