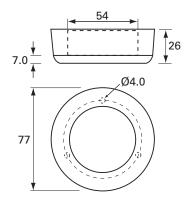

## Part No. 0-668-03

LED downlighter for recessed or surface mounting, 12/24 volt in white plastic with detachable surface mount bezel. Incorporates a switch in the lamp lens. 77mm dia. x 26mm.

### Additional information

Red wire +ve supply White wire -ve ground

Mounting bezel is removeable to allow recessed fitting.

Technical Drawing (not to scale)